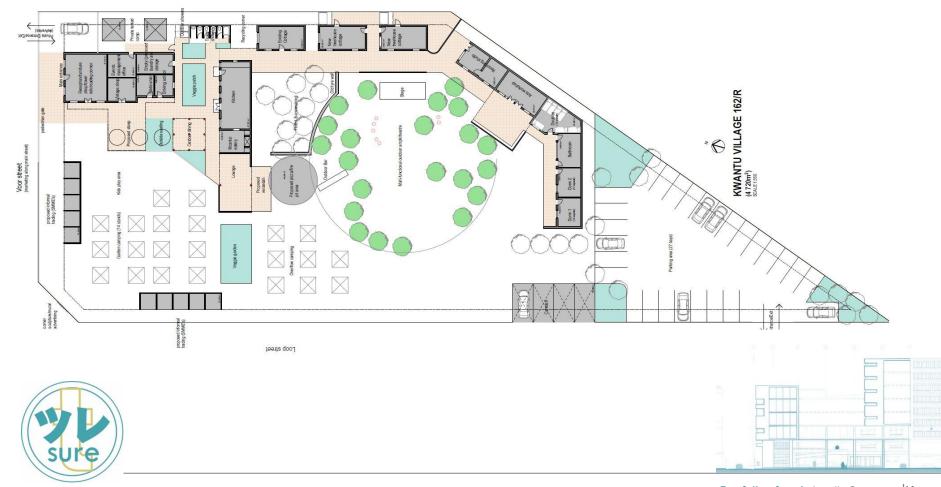

Architecture projects tsure developments 2021

#### Outdoor bathroom



## Freedom gallery – Lynnwood, Pta



## Durban government justice cluster



## Veggie garden layout



## Utrecht gateway, KZN – Town within a game park





### Pretoria showgrounds COT



## Bly developments

Bly developments is a passion project currently under development that is focused on community, developments and tourism.





### Howick social cluster precinct





## Kwantu village



## Development projects – Durban justice cluster



#### YP- Mbombela Public Works office







Department of Public works [2012-2014]

# YP Polokwane Regional Office DPW







# YP Social cluster precinct Polokwane









## YP Social cluster precinct Mt Fletcher







## YP Social cluster precinct Polokwane



## Thesis (Creative hub in Pta inner city)



#### Theatre of life







## Student - Theatre of life



#### Theatre of life





# Inner city library





## Inner city library





# Inner city library



### Garden of reflection



### Garden of reflection





## Urban upgrade for Esselen street





#### Science and tech headquarters PTA



#### science and technology headquarters

harpe a secure and technology transpartney for reals alreaded and election the energy i