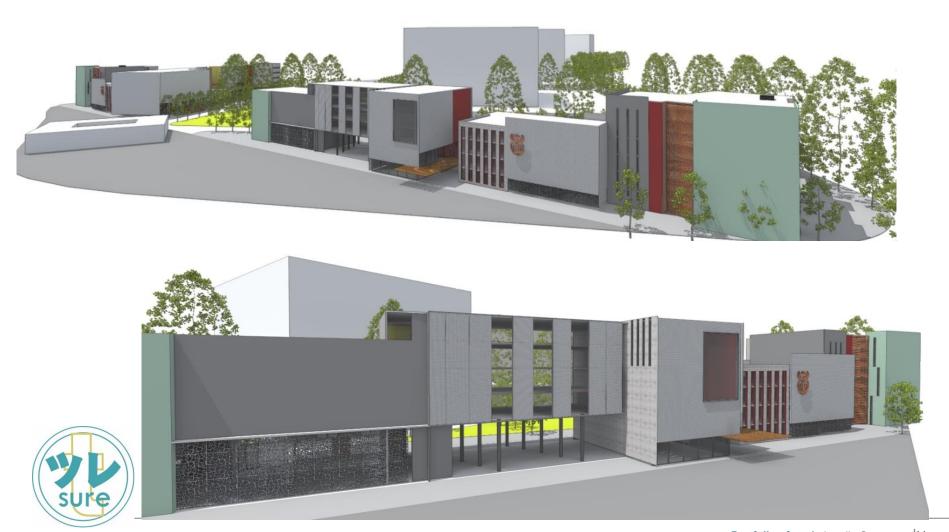

Architecture projects tsure developments 2021

#### Outdoor bathroom



## Freedom gallery – Lynnwood, Pta



## Durban government justice cluster



## Veggie garden layout



## Utrecht gateway, KZN – Town within a game park





### Pretoria showgrounds COT



## Bly developments

Bly developments is a passion project currently under development that is focused on community, developments and tourism.





### Howick social cluster precinct





## Kwantu village



## Development projects – Durban justice cluster



#### YP- Mbombela Public Works office







Department of Public works [2012-2014]

# YP Polokwane Regional Office DPW







# YP Social cluster precinct Polokwane









## YP Social cluster precinct Mt Fletcher







## YP Social cluster precinct Polokwane



## Thesis (Creative hub in Pta inner city)



#### Theatre of life







## Student - Theatre of life



#### Theatre of life





# Inner city library





## Inner city library





# Inner city library



### Garden of reflection



### Garden of reflection





## Urban upgrade for Esselen street





#### Science and tech headquarters PTA



#### science and technology headquarters

harpe a secure and technology transpartney for reals alreaded and election the energy include one year period students have been been been