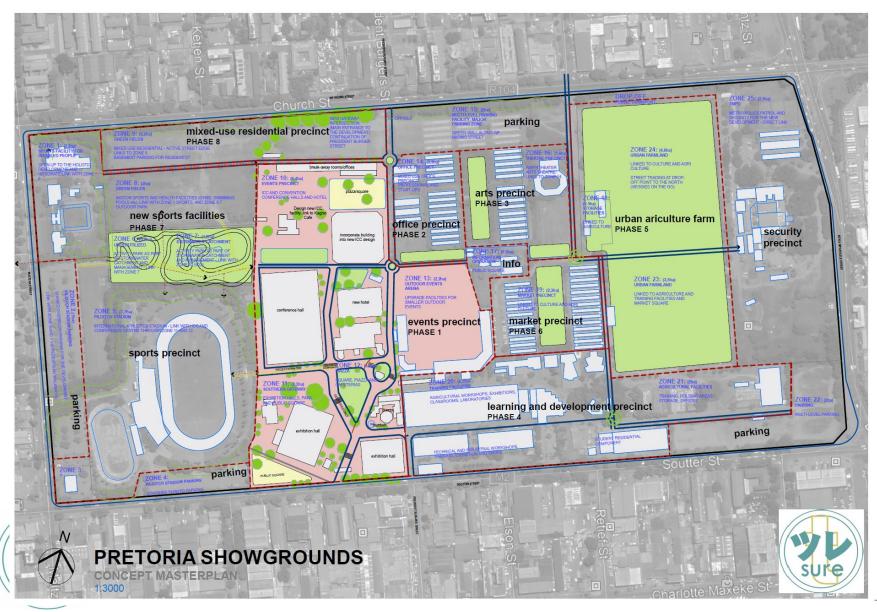

Architecture projects tsure developments 2021

#### Outdoor bathroom



## Freedom gallery – Lynnwood, Pta



## Durban government justice cluster



## Veggie garden layout



## Utrecht gateway, KZN – Town within a game park





### Pretoria showgrounds COT



## Bly developments

Bly developments is a passion project currently under development that is focused on community, developments and tourism.





### Howick social cluster precinct





## Kwantu village



## Development projects – Durban justice cluster



#### YP- Mbombela Public Works office







Department of Public works [2012-2014]

# YP Polokwane Regional Office DPW







# YP Social cluster precinct Polokwane









## YP Social cluster precinct Mt Fletcher







## YP Social cluster precinct Polokwane



## Thesis (Creative hub in Pta inner city)



#### Theatre of life







## Student - Theatre of life



#### Theatre of life





# Inner city library





## Inner city library





# Inner city library



### Garden of reflection



### Garden of reflection





##