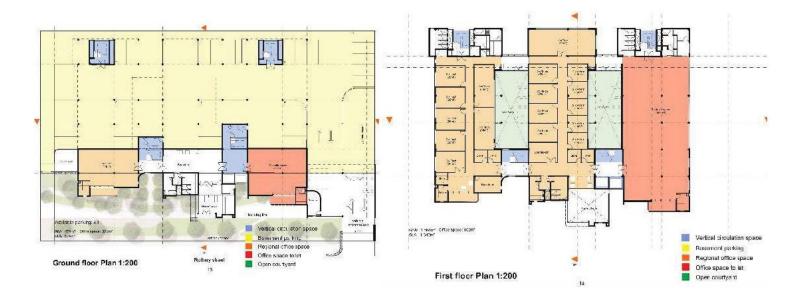

Architecture projects tsure developments 2021

#### Outdoor bathroom



## Freedom gallery – Lynnwood, Pta



## Durban government justice cluster



## Veggie garden layout



## Utrecht gateway, KZN – Town within a game park





### Pretoria showgrounds COT



## Bly developments

Bly developments is a passion project currently under development that is focused on community, developments and tourism.





### Howick social cluster precinct





## Kwantu village



## Development projects – Durban justice cluster



#### YP- Mbombela Public Works office







Department of Public works [2012-2014]

# YP Polokwane Regional Office DPW







# YP Social cluster precinct Polokwane









## YP Social cluster precinct Mt Fletcher







## YP Social cluster precinct Polokwane



## Thesis (Creative hub in Pta inner city)



#### Theatre of life







## Student - Theatre of life



#### Theatre of life





# Inner city library





## Inner city library





# Inner city library



### Garden of reflection



### Garden of reflection





## Urban upgrade for Esselen street





#### Science and tech headquarters PTA



#### science and technology headquarters

harpe a secure and technology transpartney for reals alreaded and election the energy include one year period students have been been been Record of balls to supply

sta de reculia