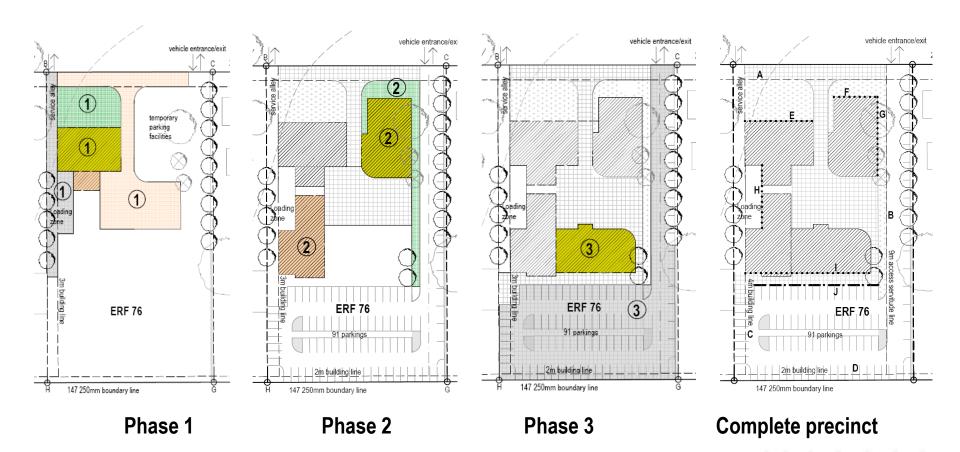

Architecture projects tsure developments 2021

#### Outdoor bathroom



## Freedom gallery – Lynnwood, Pta



## Durban government justice cluster



## Veggie garden layout



## Utrecht gateway, KZN – Town within a game park





### Pretoria showgrounds COT



## Bly developments

Bly developments is a passion project currently under development that is focused on community, developments and tourism.





### Howick social cluster precinct





## Kwantu village



## Development projects – Durban justice cluster



#### YP- Mbombela Public Works office







Department of Public works [2012-2014]

# YP Polokwane Regional Office DPW







# YP Social cluster precinct Polokwane









## YP Social cluster precinct Mt Fletcher







## YP Social cluster precinct Polokwane



## Thesis (Creative hub in Pta inner city)



#### Theatre of life







## Student - Theatre of life



#### Theatre of life





# Inner city library





## Inner city library





# Inner city library



### Garden of reflection



### Garden of reflection





## Urban upgrade for Esselen street





#### Science and tech headquarters PTA



#### science and technology headquarters

harpe a secure and technology transpartney for reals alreaded an